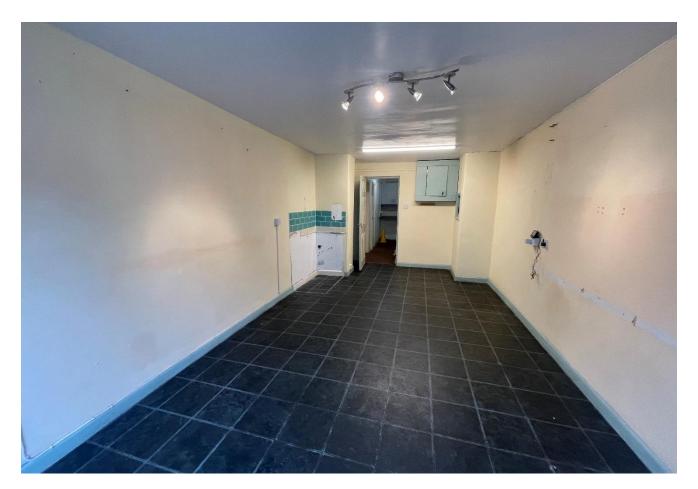

The property comprises the main shop area (18.61m²) with a door to the rear with a corridor (4.35m²), kitchenette with stainless steel sink (1.34m²), WC with sink (1.35m²).

Available immediately on new lease terms to be agreed.