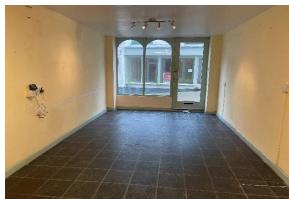

The property comprises the main shop area (18.61m²) with a door to the rear with a corridor (4.35m²), kitchenette with stainless steel sink (1.34m²), WC with sink (1.35m²).

Available immediately on new lease terms to be agreed.