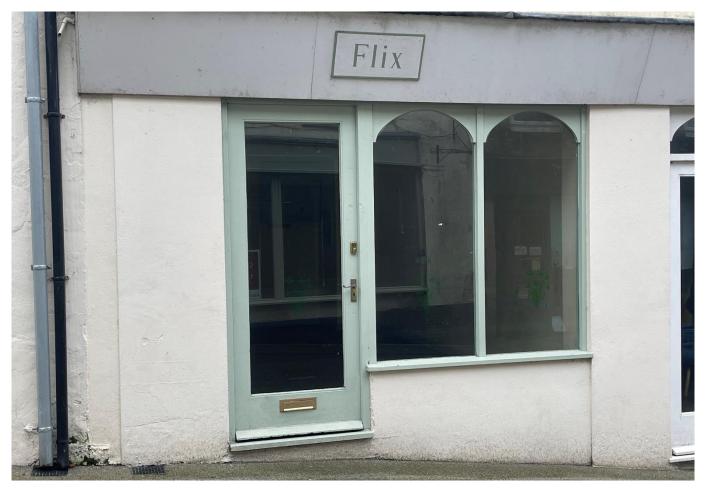

## Description

Ground floor retail unit. Ideally suited to a number of office/retail based uses, subject to any necessary consents.

Located at the lower end of the main town centre, at Town Street, in the heart of Shepton Mallet. Ample public car parking available immediately nearby.

The property comprises the main shop area (18.61m²) with a door to the rear with a corridor (4.35m²), kitchenette with stainless steel sink (1.34m²), WC with sink (1.35m²).

Available immediately on new lease terms to be agreed.