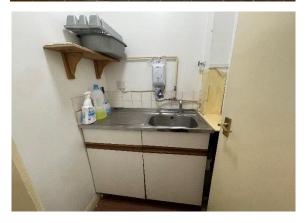

The property comprises the main shop area (18.61m²) with a door to the rear with a corridor (4.35m²), kitchenette with stainless steel sink (1.34m²), WC with sink (1.35m²).

Available immediately on new lease terms to be agreed.