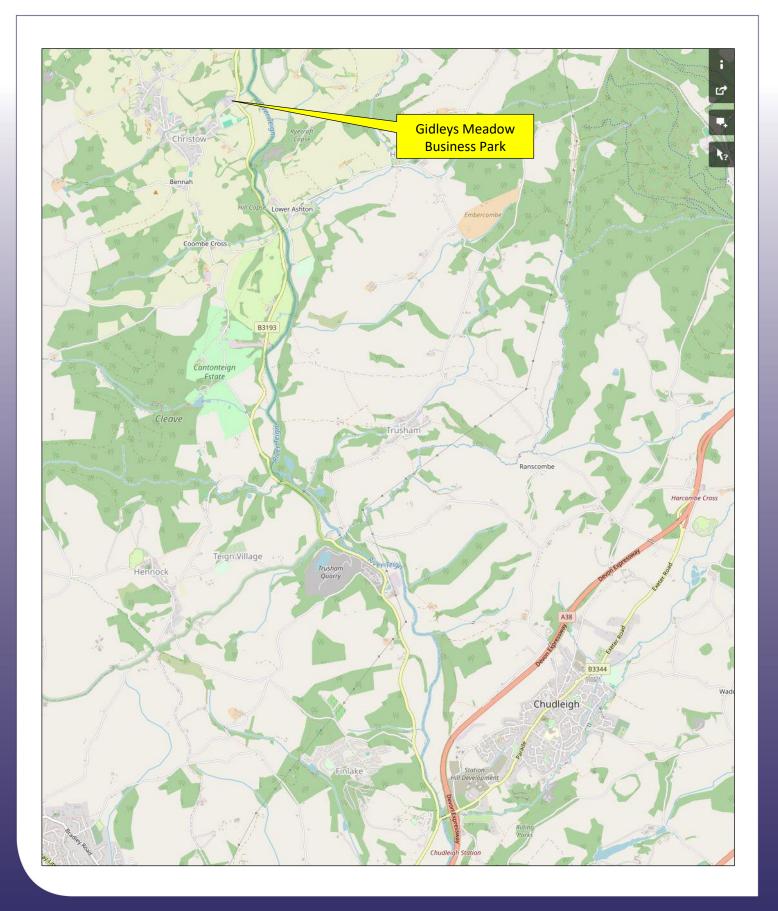

# UNIT 3 GIDLEYS MEADOW BUSINESS PARK, CHRISTOW, EXETER, DEVON, EX6 7QB

The Unit comprises an end of terraced light Industrial / Storage unit as part of a landscaped development within the Teign Valley on the edge of Christow, just 6 miles from the A38 at Chudleigh, or 9 miles from Exeter. The Business Park has a mix users, including manufacturing, distribution and offices. The premises offer flexible space, and are suitable for a variety of uses subject to the usual consents.

The Teign Valley is located to the south west of Exter, and within easy reach of a number of towns offering local amenities including Chudleigh and Bovey Tracey, with the larger town of Newton Abbot approximately 11 miles distant, and the historic Cathedral City of Exeter which is 9 miles distant and forms the main administrative centre for the County of Devon. The unit would suit a variety of different users including Industrial, light manufacture and assembly, Warehousing and Internet Fulfilment.