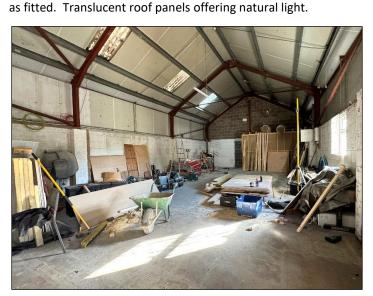

#### Workshop

The unit is accessed from the forecourt area via either a pedestrian door or a roller shutter door. Concrete floor. Power and lighting

15.90m x 6.65m (52'0" x 21'10") max

Kitchen / Staff Room2.56m x 1.94m (8'8" x 6'4") maxWorktop with inset stainless steel sink unit with single drainer<br/>and cupboards below. Space for fridge.