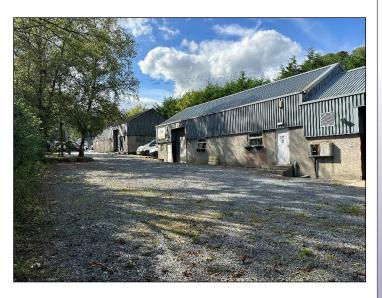

# UNIT 3 GIDLEYS MEADOW BUSINESS PARK, CHRISTOW, EXETER, DEVON, EX6 7QB

The Unit comprises an end of terraced light Industrial / Storage unit as part of a landscaped development within the Teign Valley on the edge of Christow, just 6 miles from the A38 at Chudleigh, or 9 miles from Exeter. The Business Park has a mix users, including manufacturing, distribution and offices. The premises offer flexible space, and are suitable for a variety of uses subject to the usual consents.

#### SITUATION AND DESCRIPTION

The Gidleys Meadow Business Park is a busy estate located on the edge of the village of Christow in the popular Teign Valley, offering a landscaped setting in a lovely semi-rural location but just 5 miles from the A38 Dual Carriageway linking Exeter to Plymouth, and Exeter City centre. The units offer flexible space with allocated car parking to the front. Each unit has roller shutter door offering good vehicular access. The units are suitable for a variety of potential uses.