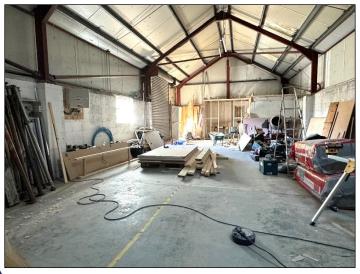

#### Workshop

The unit is accessed from the forecourt area via either a pedestrian door or a roller shutter door. Concrete floor. Power and lighting

15.90m x 6.65m (52'0" x 21'10") max

Kitchen / Staff Room2.56m x 1.94m (8'8" x 6'4") maxWorktop with inset stainless steel sink unit with single drainer<br/>and cupboards below. Space for fridge.