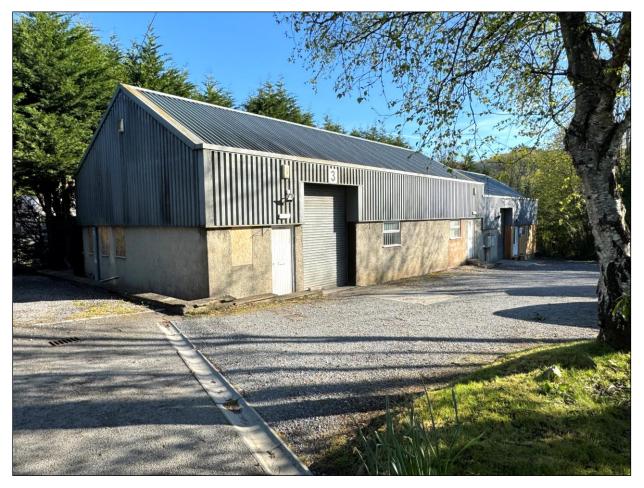

# UNIT 3 GIDLEYS MEADOW BUSINESS PARK, CHRISTOW, EXETER, DEVON, EX6 7QB

The Unit comprises an end of terraced light Industrial / Storage unit as part of a landscaped development within the Teign Valley on the edge of Christow, just 6 miles from the A38 at Chudleigh, or 9 miles from Exeter. The Business Park has a mix users, including manufacturing, distribution and offices. The premises offer flexible space, and are suitable for a variety of uses subject to the usual consents.

#### SITUATION AND DESCRIPTION

The Gidleys Meadow Business Park is a busy estate located on the edge of the village of Christow in the popular Teign Valley, offering a landscaped setting in a lovely semi-rural location but just 5 miles from the A38 Dual Carriageway linking Exeter to Plymouth, and Exeter City centre. The units offer flexible space with allocated car parking to the front. Each unit has roller shutter door offering good vehicular access. The units are suitable for a variety of potential uses.

#### EXTERNALLY

To the front is a courtyard area with 2 reserved parking spaces allocated to this unit.