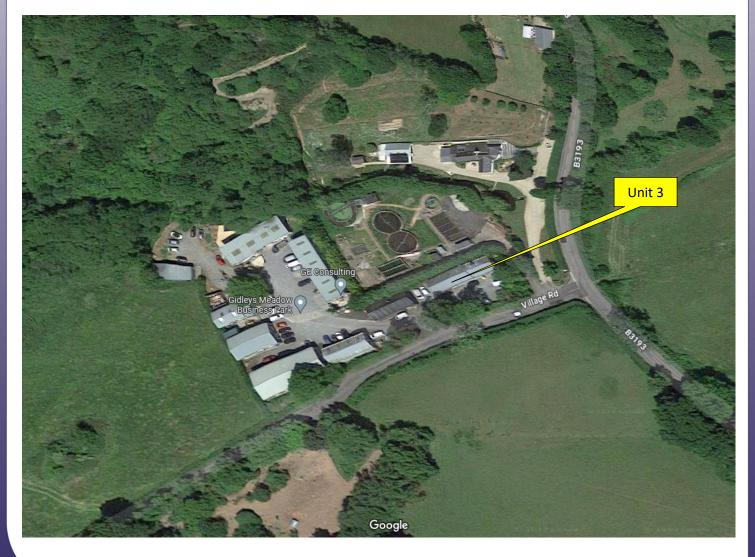

# UNIT 3 GIDLEYS MEADOW BUSINESS PARK, CHRISTOW, EXETER, DEVON, EX6 7QB

The Unit comprises an end of terraced light Industrial / Storage unit as part of a landscaped development within the Teign Valley on the edge of Christow, just 6 miles from the A38 at Chudleigh, or 9 miles from Exeter. The Business Park has a mix users, including manufacturing, distribution and offices. The premises offer flexible space, and are suitable for a variety of uses subject to the usual consents.

#### SITUATION AND DESCRIPTION

The Gidleys Meadow Business Park is a busy estate located on the edge of the village of Christow in the popular Teign Valley, offering a landscaped setting in a lovely semi-rural location but just 5 miles from the A38 Dual Carriageway linking Exeter to Plymouth, and Exeter City centre. The units offer flexible space with allocated car parking to the front. Each unit has roller shutter door offering good vehicular access. The units are suitable for a variety of potential uses.