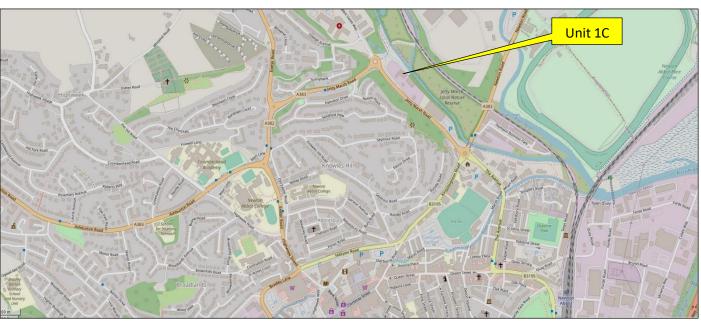

# WELL LOCATED BUSINESS UNIT WITH GROUND FLOOR WORKSHOP AND FIRST FLOOR OFFICE

Approximately 86 sq.m (924 sq.ft) with 2 Car Parking spaces

UNIT 1C WEST GOLDS PARK, JETTY MARSH ROAD, NEWTON ABBOT, DEVON, TQ12 2SL

#### SITUATION AND DESCRIPTION

The premises are located in a very prominent and central position just off Jetty Marsh Road within walking distance of the Town Centre. This convenient location is central to Newton Abbot, offering ease of access to both the A380 Exeter to Torquay trunk road, joining with the M5 Motorway at Exeter, or the A38 at Drum Bridges roundabout/ Heathfield junction. Exeter is approximately 15 miles distant with Torquay approximately 8 miles distant.

Newton Abbot is a busy market town, being the commercial centre and heart of the Teignbridge area with a district population of approximately 121,000 extending to some 300,000 within 12.5 miles of the centre. Newton Abbot benefits from a wide catchment area drawing from a large number of small towns and villages in the surrounding area. The premises would suit a variety of potential users, including a food production business or a plumber / electrician etc. Additional Storage containers can be available if required.