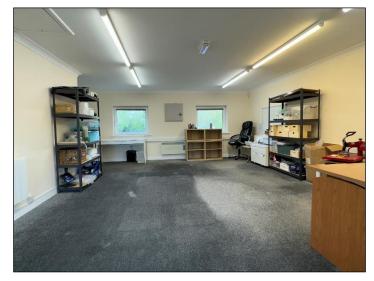

#### **First Floor Office** 7.40m x 4.71m (24'3" x 15'5") max

Stairs lead up to light and airy Office / Store area with 2 windows to the front and rear elevation. Strip lighting. Carpeted. Dado trunking to 3 walls for power and data. Electric wall heaters.