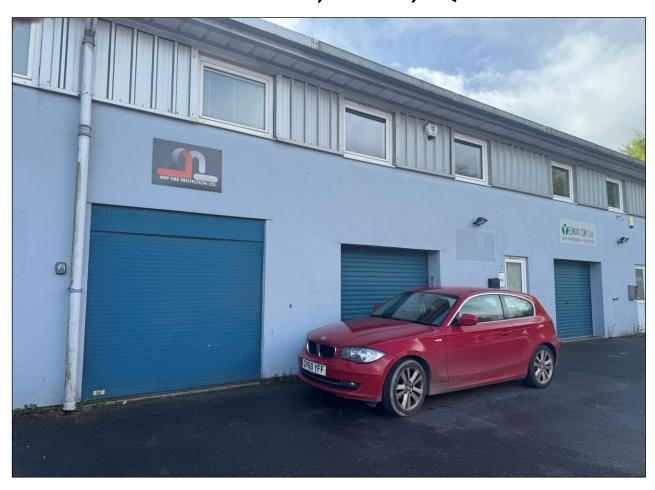

# WELL LOCATED BUSINESS UNIT WITH GROUND FLOOR WORKSHOP AND FIRST FLOOR OFFICE

Approximately 86 sq.m (924 sq.ft) with 2 Car Parking spaces

UNIT 1C WEST GOLDS PARK, JETTY MARSH ROAD, NEWTON ABBOT, DEVON, TQ12 2SL

#### SITUATION AND DESCRIPTION

The premises are located in a very prominent and central position just off Jetty Marsh Road within walking distance of the Town Centre. This convenient location is central to Newton Abbot, offering ease of access to both the A380 Exeter to Torquay trunk road, joining with the M5 Motorway at Exeter, or the A38 at Drum Bridges roundabout/ Heathfield junction. Exeter is approximately 15 miles distant with Torquay approximately 8 miles distant.

# **EXTERNALLY**

2 car parking spaces are available to the front of the unit.

A rent of £7,950 pax is sought for these well located and flexible premises. The rent is plus VAT.

A new 6 year lease is available with an upwards only rent review and tenant break clause at the end of the third year. The Landlords are responsible for the external repair and decorations, with the tenants responsible for the internal repair and decoration. The lease will be contracted outside of the Landlord and Tenant Act.