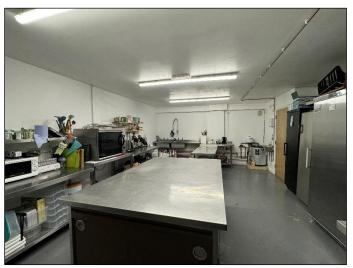

#### Workshop 7.46m x 4.84m (24'6" x 15'10") max

Accessed via a roller shutter door from the front courtyard and parking area. Concrete floor. Strip lighting and power as fitted. Currently used for food production but suitable for variety of uses.