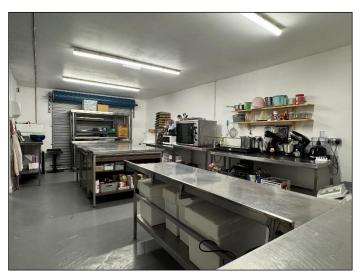

#### Workshop 7.46m x 4.84m (24'6" x 15'10") max

Accessed via a roller shutter door from the front courtyard and parking area. Concrete floor. Strip lighting and power as fitted. Currently used for food production but suitable for variety of uses.