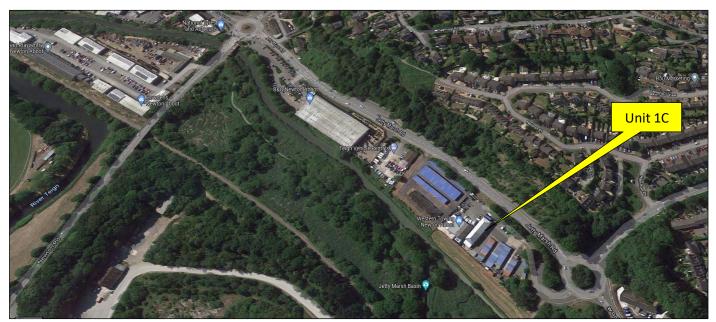

# WELL LOCATED BUSINESS UNIT WITH GROUND FLOOR WORKSHOP AND FIRST FLOOR OFFICE

Approximately 86 sq.m (924 sq.ft) with 2 Car Parking spaces

UNIT 1C WEST GOLDS PARK, JETTY MARSH ROAD, NEWTON ABBOT, DEVON, TQ12 2SL

#### SITUATION AND DESCRIPTION

The premises are located in a very prominent and central position just off Jetty Marsh Road within walking distance of the Town Centre. This convenient location is central to Newton Abbot, offering ease of access to both the A380 Exeter to Torquay trunk road, joining with the M5 Motorway at Exeter, or the A38 at Drum Bridges roundabout/ Heathfield junction. Exeter is approximately 15 miles distant with Torquay approximately 8 miles distant.

Newton Abbot is a busy market town, being the commercial centre and heart of the Teignbridge area with a district population of approximately 121,000 extending to some 300,000 within 12.5 miles of the centre. Newton Abbot benefits from a wide catchment area drawing from a large number of small towns and villages in the surrounding area. The premises would suit a variety of potential users, including a food production business or a plumber / electrician etc. Additional Storage containers can be available if required.