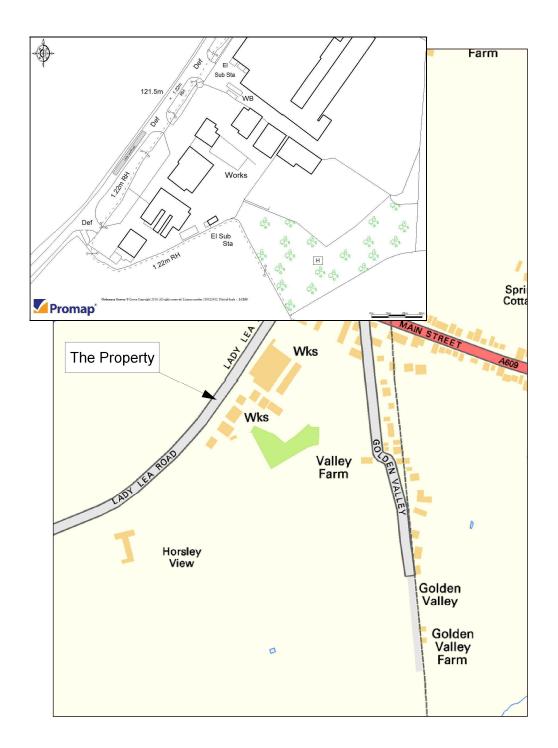

LEASEHOLD: £7,500 P.A.X

01332 200232

Location

The premises are situated in the village of Horsley

Woodhouse, approximately 6 miles to the North

of Derby City Centre.

The A38 dual carriageway can be accessed quickly

from the site, providing excellent links to Junction

28 of the M1. Lady Lea Works is situated on Lady

Lea Road, close to the 'Four Lane Ends'

crossroads with the A609 Heanor to Belper road.

Horsley Woodhouse has a range of local facilities