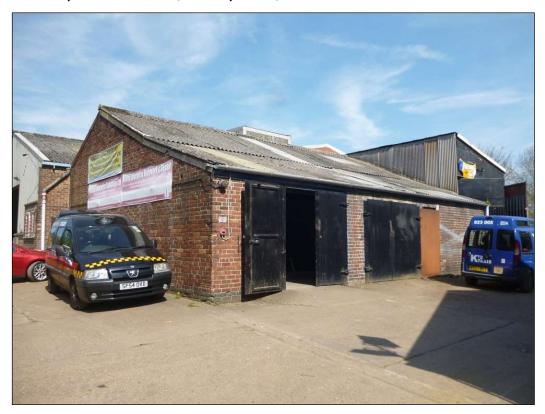

including a Post Office, public houses and a small

convenience store.

Description

The property comprises a single storey workshop

of brick construction beneath a pitched roof.

Internally the premises are laid out in two bays.

The workshop benefits from concrete floors,

fluorescent tube lighting and two steel loading

doors.

The unit has an office suite with tiled floors and

fluorescent lighting. There are also kitchenette and

WC facilities within the unit.