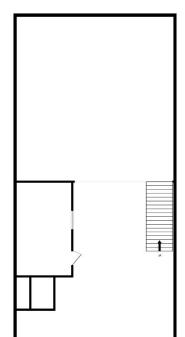

Property Location - What3Words:

///knitted.sagging.tradition

GROUND FLOOR 1702 sq.ft. (158.1 sq.m.) approx

1ST FLOOR 860 sq.ft. (79.9 sq.m.) approx