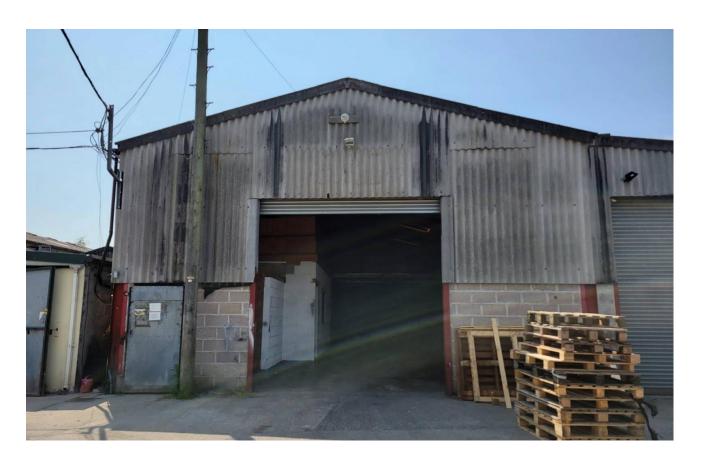

### Description

A converted former agricultural building now providing a versatile rural light industrial or storage unit accommodation. Situated on a well-established rural business park that benefits CCTV, locked gates, easily accessible location nearby to Radstock and surrounding road network.

The accommodation is arranged as ground floor workshop half is covered by mezzanine (2.7m height clearance to underside of mezzanine), with office, WC and kitchen.

Ridge Height c. 5.4m Electric Roller Shutter Door – 4m H x 4m W

Gross Ground Floor area approx.: 158.2sqm / 1,703sqft Mezzanine: 96.24sqm / 1,036sqft

On site parking for up to 2 vehicles, additional space may be available by separate negotiation.

To Let £13,200pa (£1,100pcm)