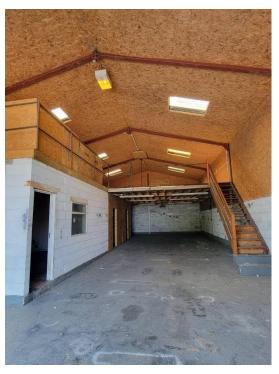

The accommodation is arranged as ground floor workshop half is covered by mezzanine (2.7m height clearance to underside of mezzanine), with office, WC and kitchen.

Ridge Height c. 5.4m Electric Roller Shutter Door – 4m H x 4m W

Gross Ground Floor area approx.: 158.2sqm / 1,703sqft Mezzanine: 96.24sqm / 1,036sqft

On site parking for up to 2 vehicles, additional space may be available by separate negotiation.

To Let £13,200pa (£1,100pcm)