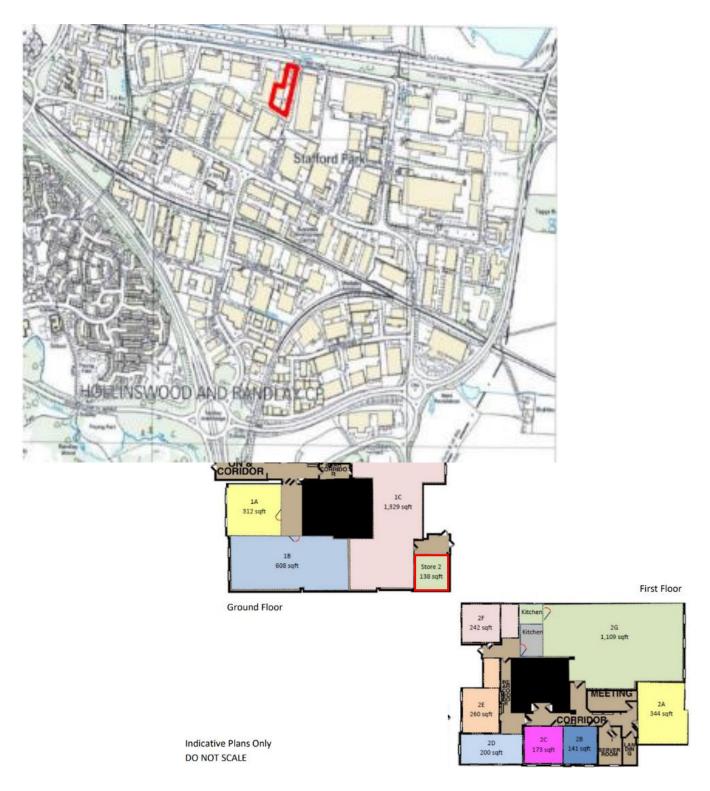

| Current Availability: |                 |             |                          |                                  |              |
|-----------------------|-----------------|-------------|--------------------------|----------------------------------|--------------|
| Suite                 | Size<br>(sq.ft) | Size (sq.m) | All Inclusive Rent (pcm) | Allocated Parking (No of spaces) | Availability |
| Store 2               | 138             | 12.8        | £70                      | N/A                              | TO LET       |