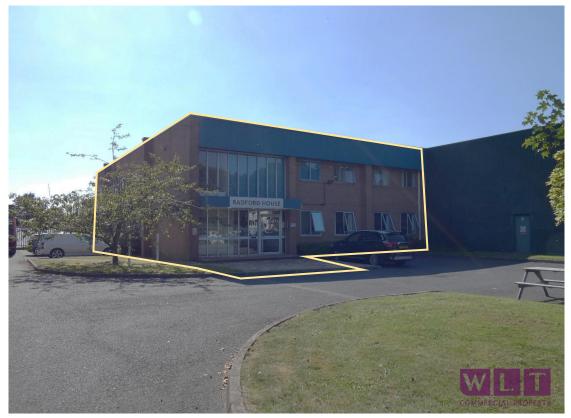

## SERVICED OFFICES AND STORAGE ROOM - TO LET RADFORD HOUSE, STAFFORD PARK 7, TELFORD, SHROPSHIRE, TF3 3BQ

///dame.romantics.ties

Radford House comprises an efficient, "no fuss" self-contained two storey office building on a private site. The property overlooks the M54 motorway in an established, easily accessible business park known as Stafford Park in Telford, Shropshire. Each floor has w/c and kitchen facilities.

Suites range from single person suites to interconnected larger opportunities. The office premises benefit from inclusive, flexible terms, ample allocated and shared parking and fibre broadband.

For further information or to arrange to visit, please contact Anthony Wiggins on 01952 603303 or Erin Beards on 07534 687232. Subject to Contract / Details updated 06/23 / EPC E-108