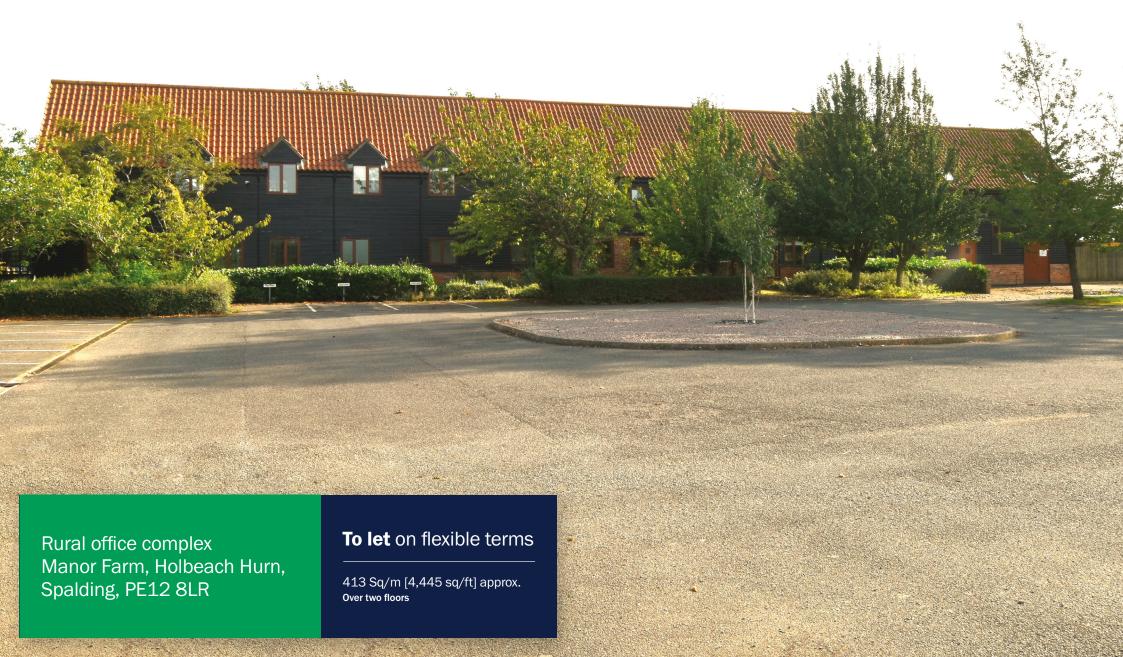

Ground Floor First Floor

Location

Manor Farm, Holbeach Hurn Spalding, Lincs, PE12 9LR

///

raft.really.swoop

2 Floors

Converted Barn

See Floor Plan

413 sq/m 4,445 sq/ft

Area [approx.]

186 sq/m 2,001 sq/ft

Available by separate negotiation

Expansion Area