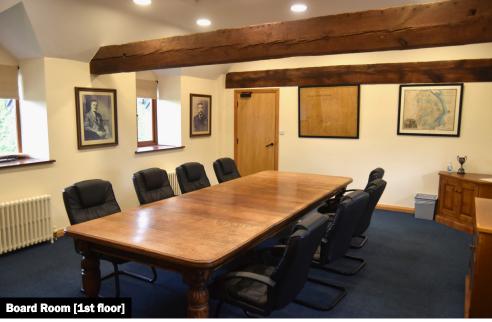

Fleet Offices Manor Farm Holbeach Hurn Boston PE12 8LR Plant Room Heating Boiler & Hot Water 5.50m x 3.20m Side lobby & Rear Stairs 4.08m x 3.83m File Store 3.38m x 3.22m File Store Office 6.61m x 5.15m Reception & Waiting 7.50m x 5.15m Mezz Landin Dis WC Ladies WC Gents WC Open plan Office 17.80m x 5.60m Meeting Room 4.13m x 3.87m