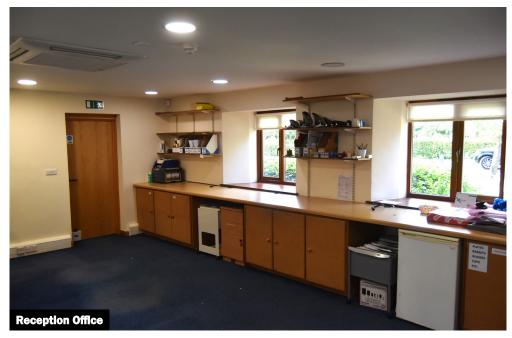

Fleet Offices Manor Farm Holbeach Hurn Boston PE12 8LR Plant Room Heating Boiler & Hot Water 5.50m x 3.20m Side lobby & Rear Stairs 4.08m x 3.83m File Store 3.38m x 3.22m File Store Office 6.61m x 5.15m Reception & Waiting 7.50m x 5.15m Mezz Landin Dis WC Ladies WC Gents WC Open plan Office 17.80m x 5.60m Meeting Room 4.13m x 3.87m