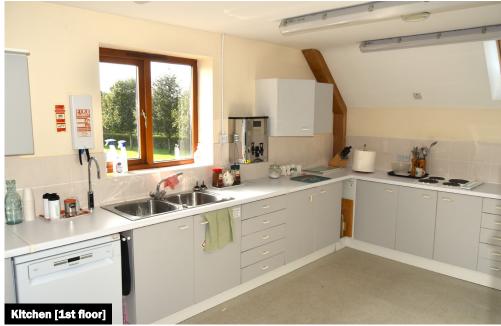

Fleet Offices Manor Farm Holbeach Hurn Boston PE12 8LR Plant Room Heating Boiler & Hot Water 5.50m x 3.20m Side lobby & Rear Stairs 4.08m x 3.83m File Store 3.38m x 3.22m File Store Office 6.61m x 5.15m Reception & Waiting 7.50m x 5.15m Mezz Landin Dis WC Ladies WC Gents WC Open plan Office 17.80m x 5.60m Meeting Room 4.13m x 3.87m