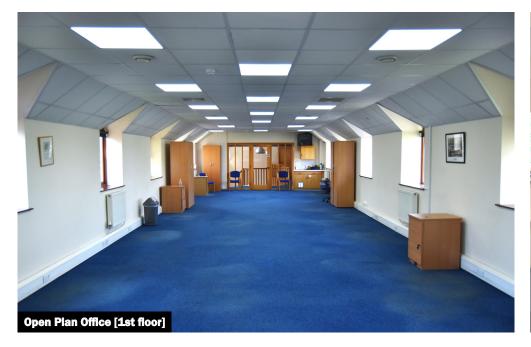

Fleet Offices Manor Farm Holbeach Hurn Boston PE12 8LR Plant Room Heating Boiler & Hot Water 5.50m x 3.20m Side lobby & Rear Stairs 4.08m x 3.83m File Store 3.38m x 3.22m File Store Office 6.61m x 5.15m Reception & Waiting 7.50m x 5.15m Mezz Landin Dis WC Ladies WC Gents WC Open plan Office 17.80m x 5.60m Meeting Room 4.13m x 3.87m