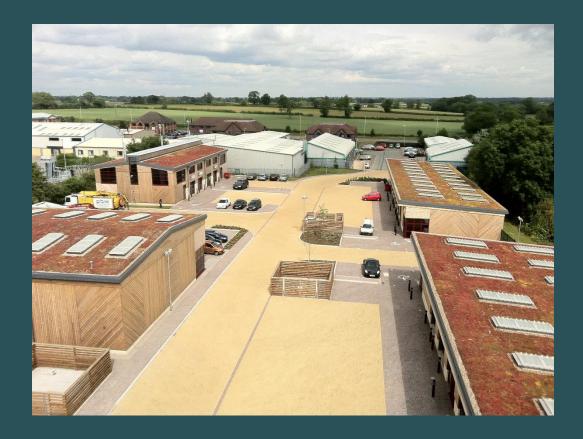

# INDUSTRIAL UNIT

Unit 10 Greenfields Business Park, end of terrace business unit

# 10 GREENFIELDS BUSINESS PARK HINCKLEY

Location: Wheatfield Way, LE10 1BB

**Description:** Workshop unit with toilet and

kitchenette.

Size: 1,500 ft<sup>2</sup> (approx. gross)

139 m<sup>2</sup> (approx. gross)