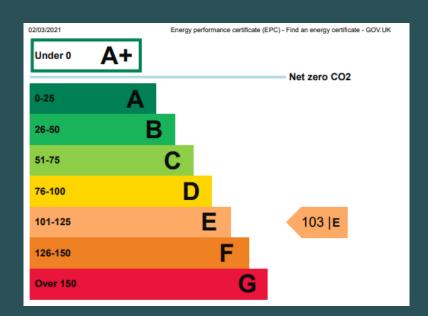

ness Park, end of terrace business unit

# 10 GREENFIELDS BUSINESS PARK HINCKLEY

Location: Wheatfield Way, LE10 1BB

**Description:** Workshop unit with toilet and

kitchenette.

Size: 1,500 ft<sup>2</sup> (approx. gross)

139 m<sup>2</sup> (approx. gross)

Lease: 3 year term

Usage Class: Light Industrial Eg(i)(iii)

## DETAILS

Accommodation: Workshop space with powered

sectional door, DDA WC and kitchen

unit.

3 allocated parking spaces

**Rent:** £13,125 + VAT pa

£1,094 + VAT per month

**Service Charge Estimate:** £432 + VAT per year

£36 + VAT per month

**Insurance:** By monthly recharge

Payment Terms: Monthly by Direct Debit

Costs: Tenant to pay Council's reasonable

surveyor's and legal costs

Rateable Value: £11,000

**Gross NNDR 2023:** £4,716

**Energy Rating:** E (103)





#### MAP

**Google Maps** 



© Crown copyright. All rights reserved Hinckley & Bosworth Borough Council LA100018489 Published 2014

## Interested?

To arrange a viewing contact Matt Burns on:

**Direct Dial** 01455 255686

Mobile 07966 200591

Email <u>matt.burns@hinckley-bosworth.gov.uk</u>

Web <a href="http://www.hinckley-bosworth.gov.uk/property">http://www.hinckley-bosworth.gov.uk/property</a>

## Useful links:

Small Business Relief
Planning Uses Information